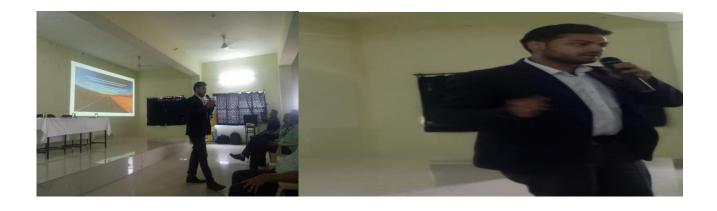

## One-Day Workshop on "Grooming and Personality Development"

A one-day workshop on 'Grooming and Personality development was organized by Kamla Nehru College of Pharmacy (KNCP), Butibori, Nagpur on 2 <sup>nd</sup>March 2019 at Seminar Hall for B. PharmThird, Final year and M. Pharm students.Mr. Akshay Joshi, Motivational Speaker and Advocate at Bombay High Court. The main objective of workshop was to develop personality in the 21 <sup>st</sup> century. He motivated students to improve themselves to bring positive changes with themand suggested to polish their persona by improving communication, building confidence, developing skills, learning etiquettes and manners. Workshop was attended by 67 students.Dr. J. R. Baheti, Principal, Kamla Nehru College of Pharmacy, Butibori, Nagpur presented an opening remark. The workshop was co-ordinated by Mrs. K. R. Pandey, Ms. D. M. Dhabarde, and Mr. P. S. Raghatate.

Mr. Akshay Joshi motivated students on topic grodming and personality development.

PRINCIPAL
KAMLA NEHRU COLLEGE OF PHARMACY
BUTIBORI, NAGPUR-441108